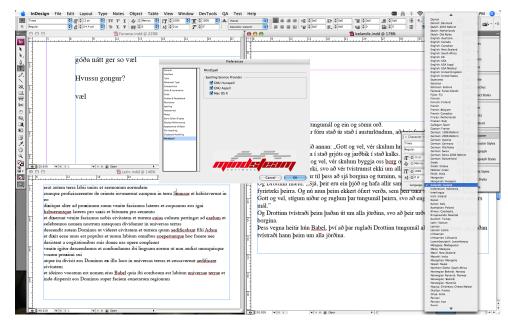

**MindSpell** leverages 3 different spelling services to provide the most complete multilingual spell checking solution for your business or multilanguage project. Simply enable your preferred spelling service(s) in the **MindSpell** preferences panel, and install the individual language data folders into the appropriate spelling service folder. **MindSpell** automatically generates the InDesign languages based on the data folders installed. You can then apply your new language to text in InDesign and check spelling via InDesign's Check Spelling dialog, or use the Dynamic Spelling feature.

www.mindsteam.com

InDesign Language menu with MindSpell languages installed and MindSpell preferences panel

| LANGUAGE          | S F  | SPELLING SERVICE |          |  |  |
|-------------------|------|------------------|----------|--|--|
|                   | OS X | ASPELL           | HUNSPELL |  |  |
| MAORI             |      | Х                | Х        |  |  |
| MARATHI           |      | Х                | Х        |  |  |
| Mongolian         |      | Х                | Х        |  |  |
| Ndebele           |      |                  | Х        |  |  |
| NEPALI            |      |                  | Х        |  |  |
| Northern Sami     |      |                  | Х        |  |  |
| Northern Sotho    |      |                  | Х        |  |  |
| Norwegian Bokmål  |      | Х                | Х        |  |  |
| Norwegian Nynorsk |      | Х                | Х        |  |  |
| Nyanja            |      |                  | Х        |  |  |
| OCCITAN           |      |                  | Х        |  |  |
| 0 r i y a         |      | Х                | Х        |  |  |
| Persian           |      | Х                | Х        |  |  |
| Polish            |      | Х                | Х        |  |  |
| Portuguese (2)    | Х    | Х                | Х        |  |  |
| Punjabi           |      | Х                | Х        |  |  |
| QUECHUA           |      | Х                | Х        |  |  |
| Romanian          |      | Х                | Х        |  |  |
| Russian           | Χ1   | Х                | Х        |  |  |
| Sami              |      |                  | Х        |  |  |
| SARDINIAN         |      | Х                |          |  |  |
| Scottish Gaelic   |      | Х                | Х        |  |  |
| Serbian           |      | Х                |          |  |  |
| Setswana          |      | Х                |          |  |  |
| Slovak            |      | Х                | Х        |  |  |
| SLOVENIAN         |      | Х                |          |  |  |
| South Ndebele     |      |                  | Х        |  |  |
| Southern Sotho    |      |                  | Х        |  |  |